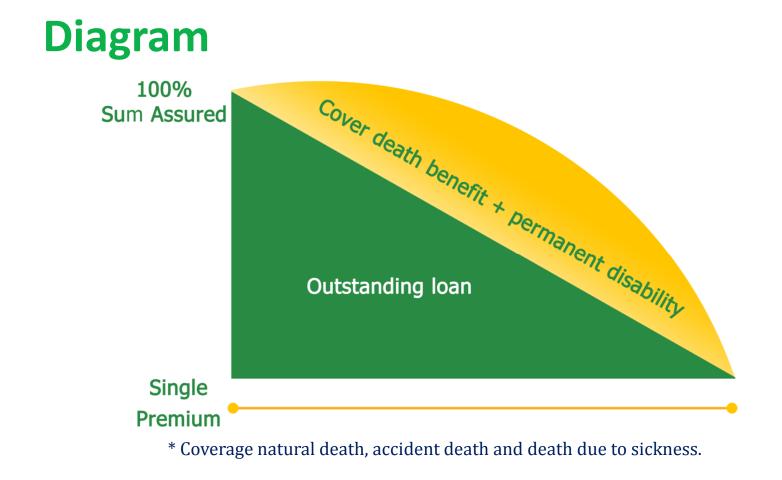

**ទ្រុមស៊ីនឆានាភាច់ទេអាយុខីទិតតម្កុខា "តម្កុខា នៃរួទ្យ"** Cambodian Life Insurance Company Plc. "Cambodian Life"

| Features                                      | Loan Insurance or MRTA |  |
|-----------------------------------------------|------------------------|--|
| Loan Coverage Period                          | 2-20 years             |  |
| Premium Payment                               | Single Premium         |  |
| Insurable Age                                 | 20 - 60                |  |
| Minimum Sum Insured<br>(life coverage) in USD | 1,500                  |  |

**ງສຸຮອົງຄອງລາວເວັນອາດາຊະວິຣິສສຮຸວາ "ສຮຸວາ ໂຊງອງ**" Cambodian Life Insurance Company Plc. "Cambodian Life"

Example:

- Age: 20 years
- Coverage: 2 years
- Outstanding Loan: 1,500 USD
- Single Premium Payment: \$15 (60,000 Riel)

It is only **82 Riel** per day, you will be covered with benefit worth 1,500 USD.

**ເຊຍເຈົ້າເອນເມັນ ເພີ່ມ** ເພິ່ງ ເ

Benefit

- Provides for full settlement of the outstanding balance of the loan with the financial institution.
- Secure the insured loved ones by settling the loan on behalf the insured, if he/she is not around, or cannot perform any work to earn a living for the rest of his/her lifetime.
- Gives you peace of mind and protects your family from losing a home.
- The premium is reasonable, enjoy full protection by paying a one-time single premium for the entire duration of your loan.