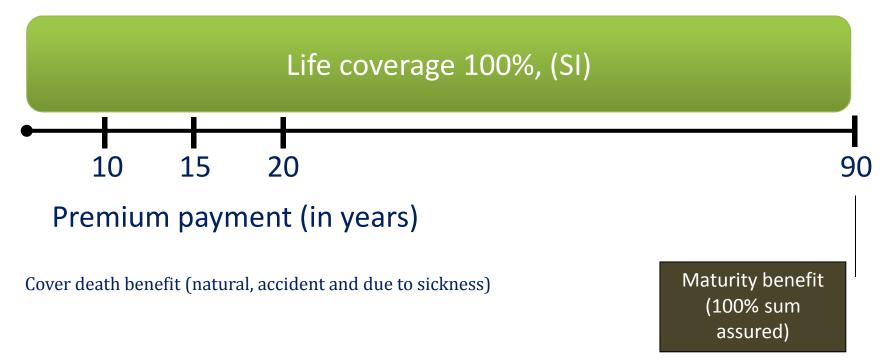

#### Diagram

Cover death benefit (natural, accident and due to sickness)

**ເຊຍຊີຊຣລຣາຮາກອ່າອະດອນຊີອິສສຊຸລາ "ສຊຸລາ ເຊິ່ງອງ**" Cambodian Life Insurance Company Plc. "Cambodian Life"

#### Ideal people

| Product Feature                               |           |           |           |
|-----------------------------------------------|-----------|-----------|-----------|
| Plan                                          | /10       | /15       | /20       |
| Life Coverage Period                          | At age 90 | At age 90 | At age 90 |
| Premium Payment Period                        | 10 years  | 15 years  | 20 years  |
| Premium Payment Mode                          | Annually  | Annually  | Annually  |
| Insurable Age                                 | 20 - 60   | 20 - 60   | 20 – 60   |
| Minimum Sum Insured<br>(life coverage) in USD | 5,000     | 5,000     | 5,000     |