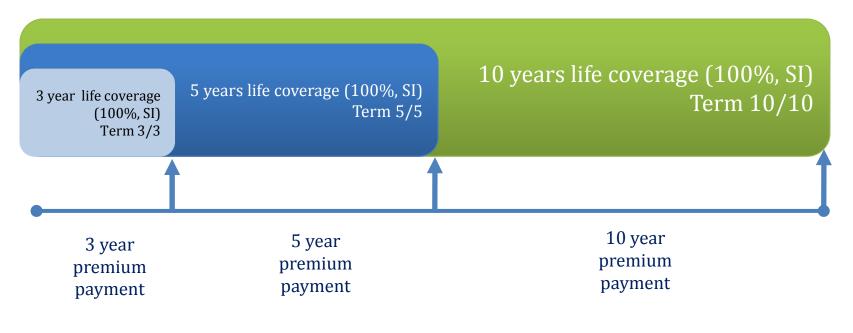

## **IV. Product**

- 1. Term Life Plan
- 2. Whole Life Plan
- 3. Mortgage Plan

| Product Features                              |          |          |          |
|-----------------------------------------------|----------|----------|----------|
| Plan                                          | 3/3      | 5/5      | 10/10    |
| Term Coverage Period                          | 3 years  | 5 years  | 10 years |
| Premium Payment Period                        | 3 years  | 5 years  | 10 years |
| Premium Payment Mode                          | Annually | Annually | Annually |
| Insurable Age                                 | 20 – 60  | 20 – 60  | 20 – 60  |
| Minimum Sum Insured (life<br>coverage) in USD | 5,000    | 5,000    | 5,000    |

#### Diagram

Cover death benefit (natural, accident and due to sickness)

**ເຊຍຊີຊຣລຣາຮາກອ່າອະດອນຊີອິສສຊຸລາ "ສຊຸລາ ເຊິ່ງອງ**" Cambodian Life Insurance Company Plc. "Cambodian Life"